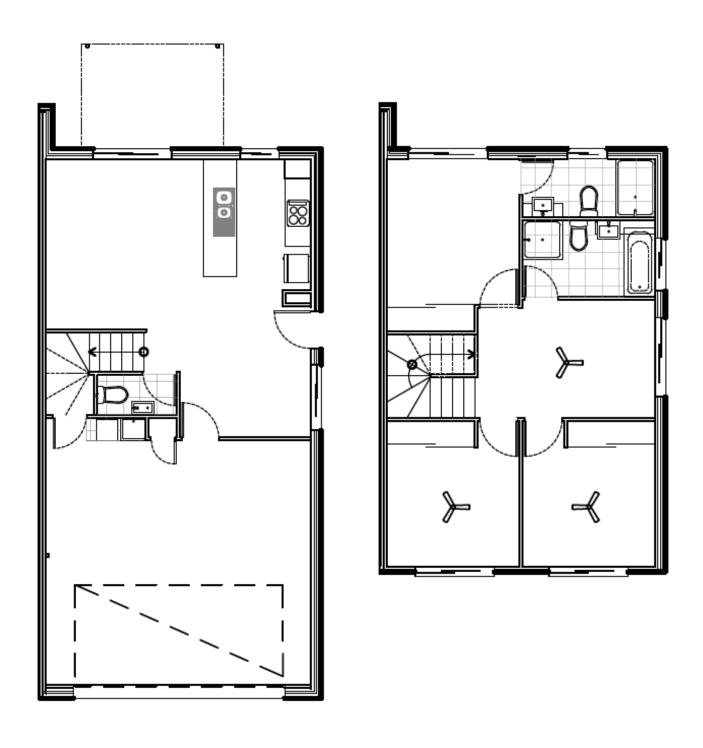

Lots 3, 11, 20, 21, 22, 23, 32, 33, 34, 35, 44, 45, 46, 47, 57 & 64

4 BEDROOMS FRONT ENTRY DOUBLE GARAGE 2 BATH WITH POWDER 2 LIVING AREAS BUILDING SIZE 172.7m2 - 174.2m2 ALFRESCO AREA 23m2 - 36m2

4 BEDROOMS FRONT ENTRY REAR PROJECTION DOUBLE GARAGE

4 BEDROOMS REAR ENTRY DOUBLE GARAGE 2 BATH WITH POWDER 2 LIVING AREAS BUILDING SIZE 163.2m2 - 168.6m2 ALFRESCO AREA 19m2

Lots 7, 14, 15, 16, 17, 26, 27, 28, 29, 38, 39, 40, 41, 61, 68, 80, 81, 82, 83, 84, 87, 88, 89, 90 & 91