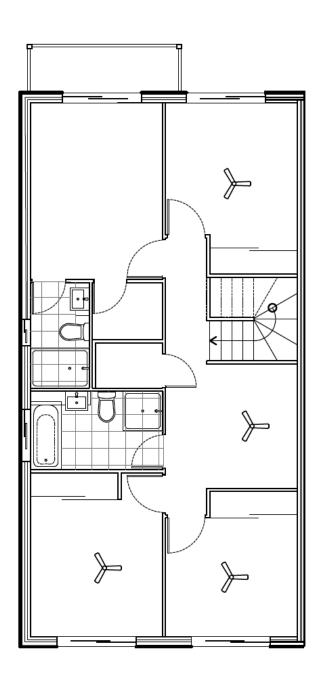

3 BEDROOMS FRONT ENTRY DOUBLE GARAGE 2 BATH WITH POWDER 2 LIVING AREAS BUILDING SIZE 154.3m2 ALFRESCO AREA 23m2 - 25m2

3 BEDROOMS FRONT ENTRY REAR PROJECTION DOUBLE GARAGE

2 BATH WITH POWDER

2 LIVING AREAS