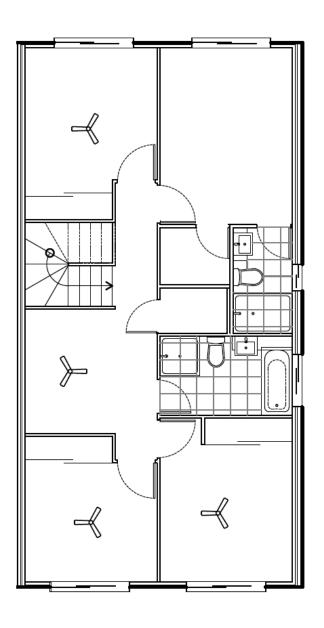

Lots 3, 11, 20, 21, 22, 23, 32, 33, 34, 35, 44, 45, 46, 47, 57 & 64

4 BEDROOMS FRONT ENTRY DOUBLE GARAGE 2 BATH WITH POWDER 2 LIVING AREAS BUILDING SIZE 172.7m2 - 174.2m2 ALFRESCO AREA 23m2 - 36m2

4 BEDROOMS FRONT ENTRY REAR PROJECTION DOUBLE GARAGE