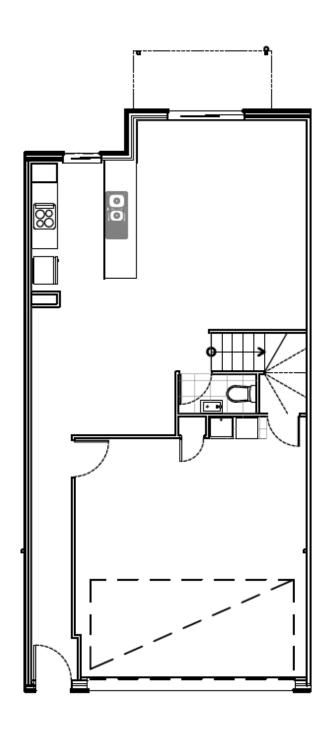

Lots 3, 11, 20, 21, 22, 23, 32, 33, 34, 35, 44, 45, 46, 47, 57 & 64

4 BEDROOMS FRONT ENTRY DOUBLE GARAGE 2 BATH WITH POWDER 2 LIVING AREAS BUILDING SIZE 172.7m2 - 174.2m2 ALFRESCO AREA 23m2 - 36m2

4 BEDROOMS FRONT ENTRY REAR PROJECTION DOUBLE GARAGE

4 BEDROOMS REAR ENTRY DOUBLE GARAGE 2 BATH WITH POWDER 2 LIVING AREAS BUILDING SIZE 163.2m2 - 168.6m2 ALFRESCO AREA 19m2

Lots 7, 14, 15, 16, 17, 26, 27, 28, 29, 38, 39, 40, 41, 61, 68, 80, 81, 82, 83, 84, 87, 88, 89, 90 & 91