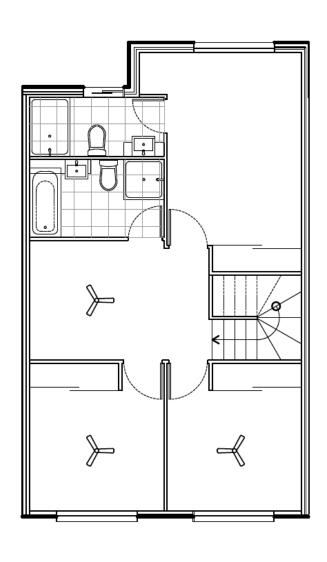

4 BEDROOMS SIDE ENTRY BALCONY DOUBLE GARAGE
2 BATH WITH POWDER
2 LIVING AREAS

BUILDING SIZE 166.9m2 - 168.6m2 ALFRESCO AREA 29m2 - 38m2

Lots 72, 73, 74, 75, 76, 77, 78, 93, 94, 95, 96, 97, 98, 99, 107, 108, 109, 110, 111, 112, 113, 114, 115, 116, 117, 118 & 119

4 BEDROOMS REAR ENTRY DOUBLE GARAGE 2 BATH WITH POWDER 2 LIVING AREAS BUILDING SIZE 163.2m2 - 168.6m2 ALFRESCO AREA 19m2

Lots 7, 14, 15, 16, 17, 26, 27, 28, 29, 38, 39, 40, 41, 61, 68, 80, 81, 82, 83, 84, 87, 88, 89, 90 & 91