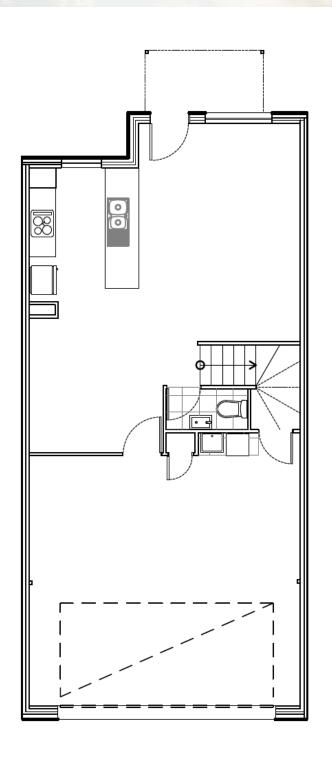

3 BEDROOMS FRONT ENTRY DOUBLE GARAGE 2 BATH WITH POWDER 2 LIVING AREAS BUILDING SIZE 154.3m2 ALFRESCO AREA 23m2 - 25m2

3 BEDROOMS FRONT ENTRY REAR PROJECTION DOUBLE GARAGE

2 BATH WITH POWDER

2 LIVING AREAS

BUILDING SIZE 160m2 ALFRESCO AREA 19m2

Lots 5, 8, 13, 18, 25, 30, 37, 42, 59, 62, 66, 69, 79, 85, 86, & 92

3 BEDROOMS SIDE ENTRY DOUBLE GARAGE 2 BATH WITH POWDER 2 LIVING AREAS BUILDING SIZE 148.3m2 - 168.6m2 ALFRESCO AREA 22m2 - 33m2