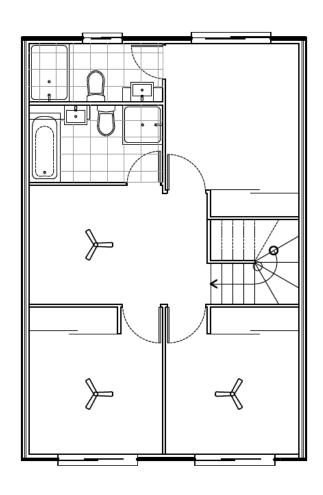

Lots 3, 11, 20, 21, 22, 23, 32, 33, 34, 35, 44, 45, 46, 47, 57 & 64

4 BEDROOMS FRONT ENTRY DOUBLE GARAGE 2 BATH WITH POWDER 2 LIVING AREAS BUILDING SIZE 172.7m2 - 174.2m2 ALFRESCO AREA 23m2 - 36m2

4 BEDROOMS FRONT ENTRY REAR PROJECTION DOUBLE GARAGE

2 BATH WITH POWDER

2 LIVING AREAS

BUILDING SIZE 177.7m2 - 179.8m2 ALFRESCO AREA

Lots 19, 24, 31, 36, 43, 48, 55, 58, 63, 65, 70 & 71

4 BEDROOMS SIDE ENTRY DOUBLE GARAGE 2 BATH WITH POWDER 2 LIVING AREAS BUILDING SIZE 168.6m2 ALFRESCO AREA 27m2 - 70m2