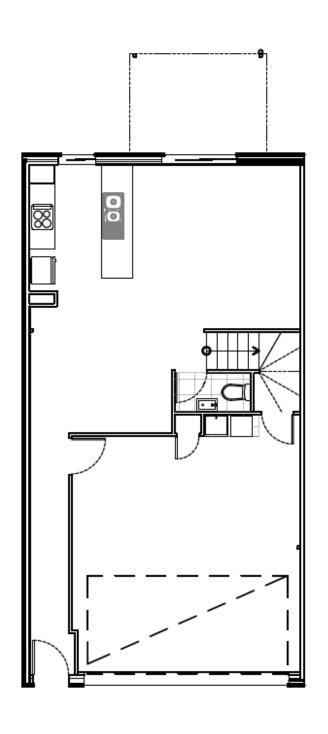

3 BEDROOMS FRONT ENTRY DOUBLE GARAGE 2 BATH WITH POWDER 2 LIVING AREAS BUILDING SIZE 154.3m2 ALFRESCO AREA 23m2 - 25m2

3 BEDROOMS FRONT ENTRY REAR PROJECTION DOUBLE GARAGE

2 BATH WITH POWDER

2 LIVING AREAS