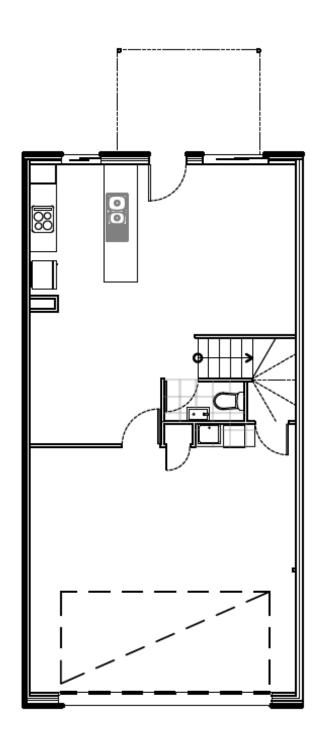

Lots 3, 11, 20, 21, 22, 23, 32, 33, 34, 35, 44, 45, 46, 47, 57 & 64

4 BEDROOMS FRONT ENTRY DOUBLE GARAGE 2 BATH WITH POWDER 2 LIVING AREAS BUILDING SIZE 172.7m2 - 174.2m2 ALFRESCO AREA 23m2 - 36m2

4 BEDROOMS FRONT ENTRY REAR PROJECTION DOUBLE GARAGE