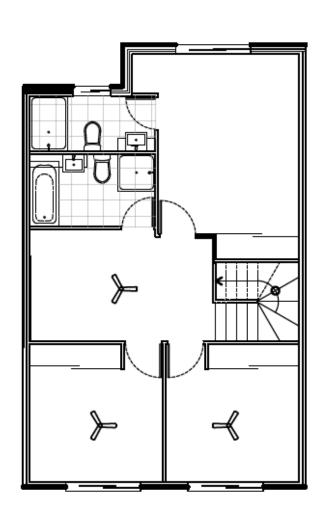

Lots 3, 11, 20, 21, 22, 23, 32, 33, 34, 35, 44, 45, 46, 47, 57 & 64

4 BEDROOMS FRONT ENTRY DOUBLE GARAGE 2 BATH WITH POWDER 2 LIVING AREAS BUILDING SIZE 172.7m2 - 174.2m2 ALFRESCO AREA 23m2 - 36m2

4 BEDROOMS FRONT ENTRY REAR PROJECTION DOUBLE GARAGE

4 BEDROOMS REAR ENTRY DOUBLE GARAGE 2 BATH WITH POWDER 2 LIVING AREAS BUILDING SIZE 163.2m2 - 168.6m2 ALFRESCO AREA 19m2

Lots 7, 14, 15, 16, 17, 26, 27, 28, 29, 38, 39, 40, 41, 61, 68, 80, 81, 82, 83, 84, 87, 88, 89, 90 & 91