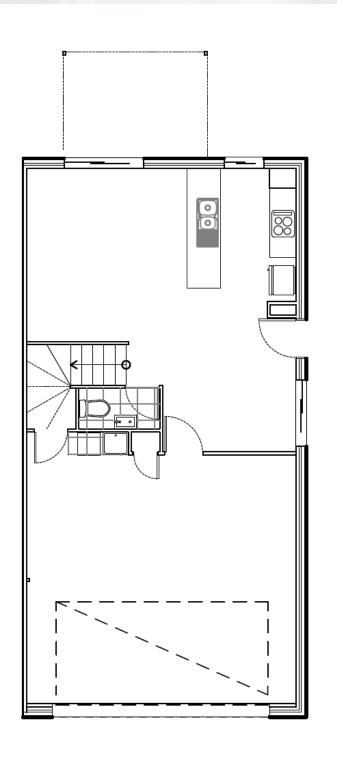

Lots 3, 11, 20, 21, 22, 23, 32, 33, 34, 35, 44, 45, 46, 47, 57 & 64

4 BEDROOMS FRONT ENTRY DOUBLE GARAGE 2 BATH WITH POWDER 2 LIVING AREAS BUILDING SIZE 172.7m2 - 174.2m2 ALFRESCO AREA 23m2 - 36m2

4 BEDROOMS FRONT ENTRY REAR PROJECTION DOUBLE GARAGE