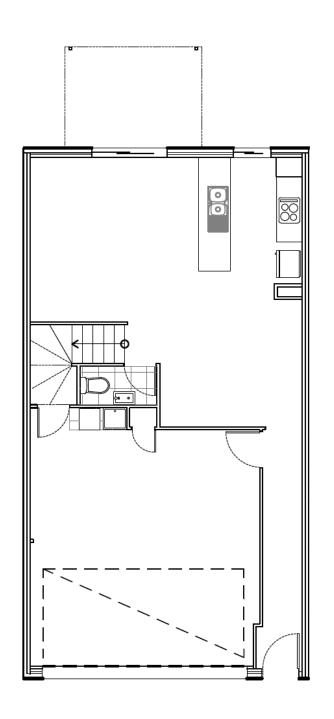

Lots 3, 11, 20, 21, 22, 23, 32, 33, 34, 35, 44, 45, 46, 47, 57 & 64

4 BEDROOMS FRONT ENTRY DOUBLE GARAGE 2 BATH WITH POWDER 2 LIVING AREAS BUILDING SIZE 172.7m2 - 174.2m2 ALFRESCO AREA 23m2 - 36m2

4 BEDROOMS FRONT ENTRY REAR PROJECTION DOUBLE GARAGE

2 BATH WITH POWDER

2 LIVING AREAS

BUILDING SIZE 177.7m2 - 179.8m2 ALFRESCO AREA

Lots 19, 24, 31, 36, 43, 48, 55, 58, 63, 65, 70 & 71

4 BEDROOMS SIDE ENTRY DOUBLE GARAGE 2 BATH WITH POWDER 2 LIVING AREAS BUILDING SIZE 168.6m2 ALFRESCO AREA 27m2 - 70m2