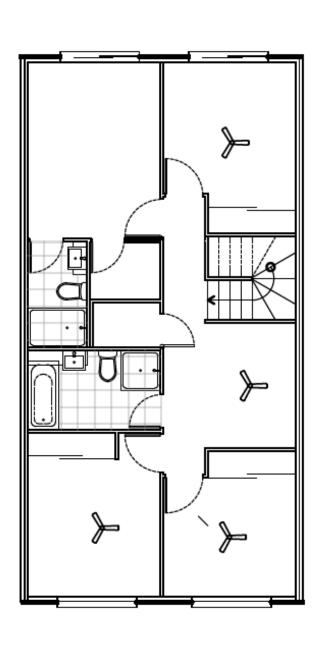

Lots 3, 11, 20, 21, 22, 23, 32, 33, 34, 35, 44, 45, 46, 47, 57 & 64

4 BEDROOMS FRONT ENTRY DOUBLE GARAGE 2 BATH WITH POWDER 2 LIVING AREAS BUILDING SIZE 172.7m2 - 174.2m2 ALFRESCO AREA 23m2 - 36m2

4 BEDROOMS FRONT ENTRY REAR PROJECTION DOUBLE GARAGE