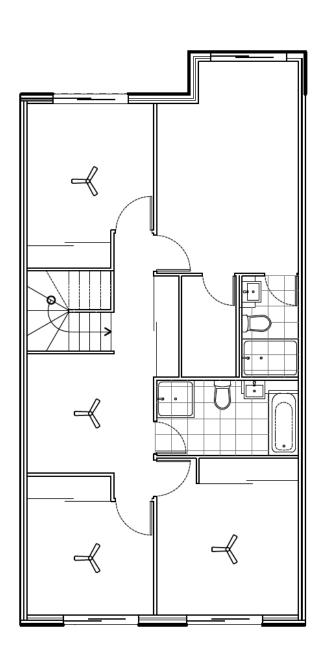

3 BEDROOMS FRONT ENTRY DOUBLE GARAGE 2 BATH WITH POWDER 2 LIVING AREAS BUILDING SIZE 154.3m2 ALFRESCO AREA 23m2 - 25m2

3 BEDROOMS FRONT ENTRY REAR PROJECTION DOUBLE GARAGE

2 BATH WITH POWDER

2 LIVING AREAS

BUILDING SIZE 160m2 ALFRESCO AREA 19m2

Lots 5, 8, 13, 18, 25, 30, 37, 42, 59, 62, 66, 69, 79, 85, 86, & 92

3 BEDROOMS SIDE ENTRY DOUBLE GARAGE 2 BATH WITH POWDER 2 LIVING AREAS BUILDING SIZE 148.3m2 - 168.6m2 ALFRESCO AREA 22m2 - 33m2