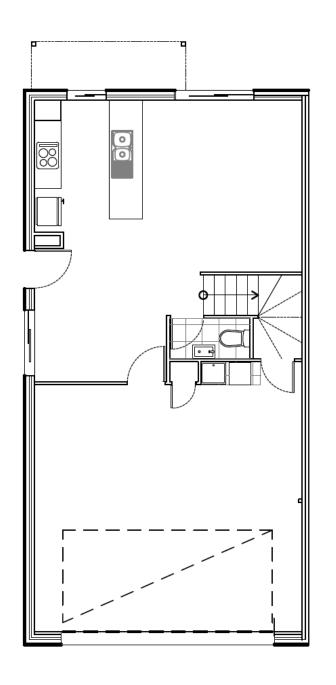

3 BEDROOMS FRONT ENTRY DOUBLE GARAGE 2 BATH WITH POWDER 2 LIVING AREAS BUILDING SIZE 154.3m2 ALFRESCO AREA 23m2 - 25m2

3 BEDROOMS FRONT ENTRY REAR PROJECTION DOUBLE GARAGE

2 BATH WITH POWDER

2 LIVING AREAS