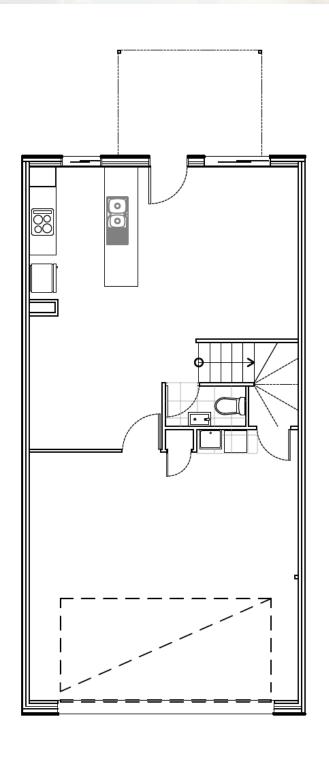

4 BEDROOMS REAR ENTRY DOUBLE GARAGE 2 BATH WITH POWDER 2 LIVING AREAS BUILDING SIZE 163.2m2 - 168.6m2 ALFRESCO AREA 19m2

Lots 7, 14, 15, 16, 17, 26, 27, 28, 29, 38, 39, 40, 41, 61, 68, 80, 81, 82, 83, 84, 87, 88, 89, 90 & 91

3 BEDROOMS FRONT ENTRY DOUBLE GARAGE 2 BATH WITH POWDER 2 LIVING AREAS BUILDING SIZE 154.3m2 ALFRESCO AREA 23m2 - 25m2

3 BEDROOMS FRONT ENTRY REAR PROJECTION DOUBLE GARAGE

2 BATH WITH POWDER

2 LIVING AREAS