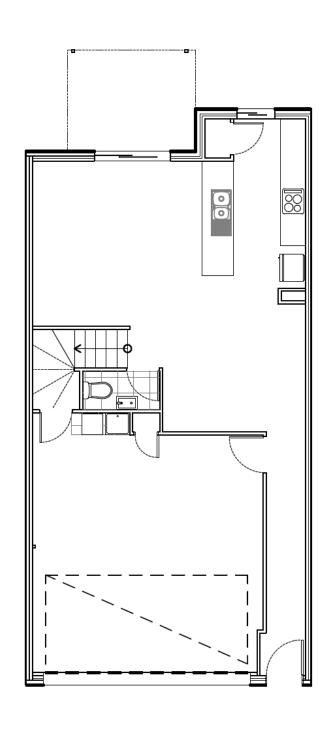

3 BEDROOMS FRONT ENTRY DOUBLE GARAGE 2 BATH WITH POWDER 2 LIVING AREAS BUILDING SIZE 154.3m2 ALFRESCO AREA 23m2 - 25m2

3 BEDROOMS FRONT ENTRY REAR PROJECTION DOUBLE GARAGE

2 BATH WITH POWDER

2 LIVING AREAS

BUILDING SIZE 160m2 ALFRESCO AREA 19m2

Lots 5, 8, 13, 18, 25, 30, 37, 42, 59, 62, 66, 69, 79, 85, 86, & 92

3 BEDROOMS SIDE ENTRY DOUBLE GARAGE 2 BATH WITH POWDER 2 LIVING AREAS BUILDING SIZE 148.3m2 - 168.6m2 ALFRESCO AREA 22m2 - 33m2