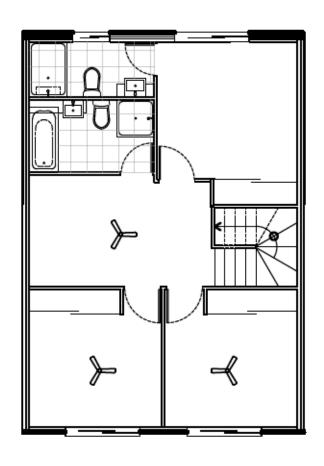

3 BEDROOMS FRONT ENTRY DOUBLE GARAGE 2 BATH WITH POWDER 2 LIVING AREAS BUILDING SIZE 154.3m2 ALFRESCO AREA 23m2 - 25m2

3 BEDROOMS FRONT ENTRY REAR PROJECTION DOUBLE GARAGE

2 BATH WITH POWDER

2 LIVING AREAS