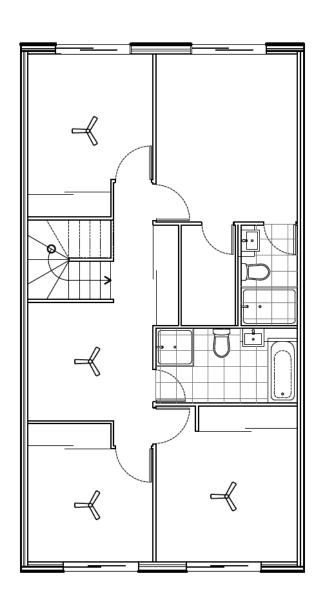

Lots 3, 11, 20, 21, 22, 23, 32, 33, 34, 35, 44, 45, 46, 47, 57 & 64

4 BEDROOMS FRONT ENTRY DOUBLE GARAGE 2 BATH WITH POWDER 2 LIVING AREAS BUILDING SIZE 172.7m2 - 174.2m2 ALFRESCO AREA 23m2 - 36m2

4 BEDROOMS FRONT ENTRY REAR PROJECTION DOUBLE GARAGE

2 BATH WITH POWDER

2 LIVING AREAS

BUILDING SIZE 177.7m2 - 179.8m2 ALFRESCO AREA

Lots 19, 24, 31, 36, 43, 48, 55, 58, 63, 65, 70 & 71

4 BEDROOMS SIDE ENTRY DOUBLE GARAGE 2 BATH WITH POWDER 2 LIVING AREAS BUILDING SIZE 168.6m2 ALFRESCO AREA 27m2 - 70m2